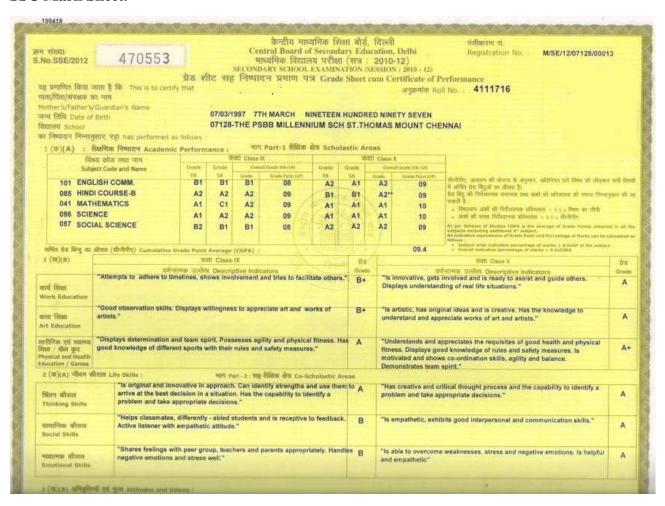

**2. Instruction for old CBSE Candidate** while entering the Aggregate Percentage of SSC in CAP Application form: -

Below given is the Sample Copy of SSC Mark sheet of the CBSE board. In the SSC Mark sheet, CBSE board does not mention the Marks obtained in each subject. But CBSE board gives grade Points Obtained in each subject & CGPA obtained. In the CBSE Mark sheet, marks obtained in each subject is not mentioned also the Aggregate Percentage obtained at SSC has not been mentioned. But in CAP Application form candidate has to enter the Aggregate Percentage obtained in SSC Examination. CET CELL is giving the guide lines about how to calculate the Marks obtained in each subject & Aggregate Percentage obtained in SSC examination of CBSE Candidate on the basis of Grade Point & CGPA.

Candidate has to upload only the Part of the CBSC Mark sheet shown below along with the Conversion Certificate as a single PDF format in CAP Application form in place of SSC Mark Sheet.

CBSE Board SSC Passed Candidate has to Prepare the Following Type of Conversion Certificate with Self Attestation along with the Name & Signature of the Parents.

| Subject                                     | Subject        | Grade Points | Formula to Convert | Marks    | Out of |
|---------------------------------------------|----------------|--------------|--------------------|----------|--------|
| Code                                        |                | (GP)         | GP into Marks      | obtained | Marks  |
| 101                                         | English Comm.  | 9            | 9.5 X 9 = 85.5     | 85.5     | 100    |
| 085                                         | Hindi Course-B | 9            | 9.5 X 9 = 85.5     | 85.5     | 100    |
| 041                                         | Mathematics    | 10           | 9.5 X 10 = 95      | 95       | 100    |
| 086                                         | Science        | 10           | 9.5 X 10 = 95      | 95       | 100    |
| 087                                         | Social Science | 9            | 9.5 X 9 = 85.5     | 85.5     | 100    |
| Total Marks                                 |                |              |                    | 446.5    | 500    |
| Cumulative Grade Point Average (CGPA) = 9.4 |                |              |                    |          |        |