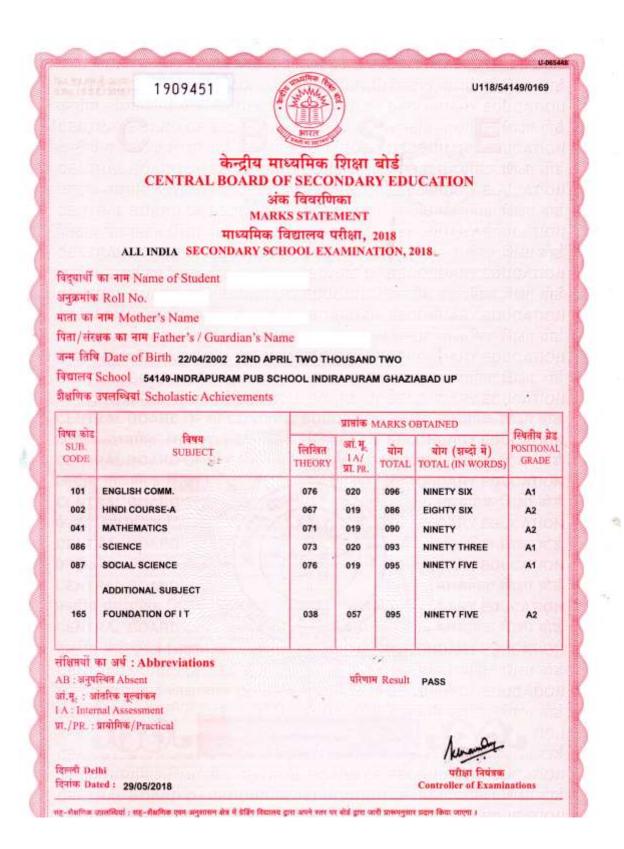

Below given is the Sample Copy of SSC Mark sheet of the CBSE board for the A.Y. 2018. In the SSC Mark sheet, CBSE board has mentioned the Marks obtained in each subject. In the Mark sheet, marks obtained in each subject is mentioned but the Aggregate Percentage obtained at SSC has not been mentioned. But in CAP Application form candidate has to enter the Aggregate Percentage obtained in SSC Examination. CET CELL is giving the guide lines about how to calculate the Marks obtained in each subject & Aggregate Percentage obtained in SSC examination of CBSE Candidate on the basis of Marks mentioned in their Mark Sheet.

Candidate has to upload CBSC Mark sheet shown below along with the Conversion Certificate as a single PDF format in CAP Application form in place of SSC Mark Sheet.

Candidate has to prepare the conversion certificate of above attached mark sheet as per the following table.

CBSE Board SSC Passed Candidate has to Prepare the Following Type of Conversion Certificate with Self Attestation along with the Name & Signature of the Parents.

#### **CONVERSION CERTIFICATE**

Examination: All India Secondary School Examination 2018 (Year of the Examination)
Roll No.: Name of the Candidate: Mother's Name:
Father's Name: -

| Subject | Subject        | Marks Obtained | Out of Marks. |
|---------|----------------|----------------|---------------|
| Code    |                |                |               |
| 101     | English Comm.  | 96             | 100           |
| 002     | Hindi Course-B | 86             | 100           |
| 041     | Mathematics    | 90             | 100           |
| 086     | Science        | 93             | 100           |
| 087     | Social Science | 95             | 100           |
|         | Total Marks    | 460            | 500           |