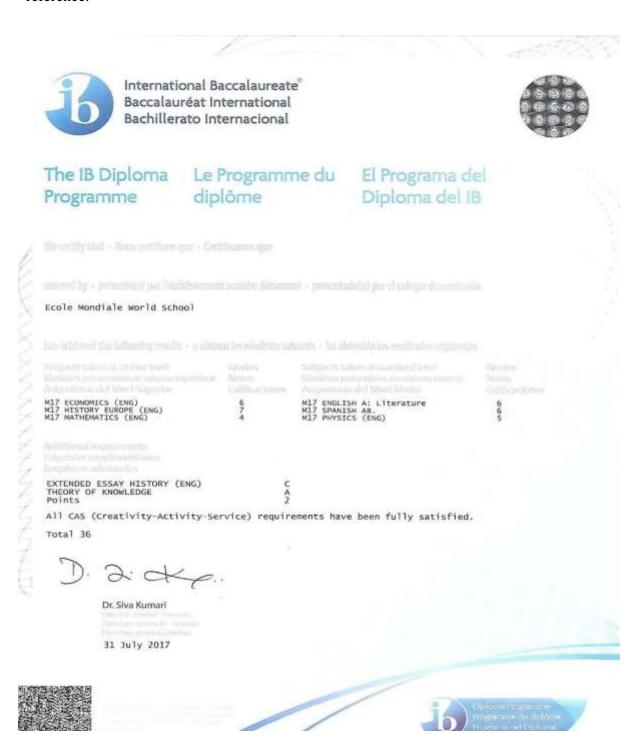

1)Sample copy of Original IB-Diploma (HSC) Marks sheet is attached below for your reference.

2)International Baccalaureate, IB-Diploma (HSC) passed candidate will have to get the "Transcript of Grades for Universities in India" from the concerned University as given below (For Reference).

School: Ecole Mondiale World School

Examination session: MAY 2017

| Subject               | Level | Grade | Percentage<br>equivalent |
|-----------------------|-------|-------|--------------------------|
| ECONOMICS             | HL    | 6     | 87%                      |
| HISTORY EUROPE        | HL    | 7     | 96%                      |
| MATHEMATICS           | HL    | 4     | 69%                      |
| ENGLISH A: Literature | SL    | 6     | 84%                      |
| SPANISH AB.           | SL    | 6     | 83%                      |
| PHYSICS               | SL    | 5     | 75%                      |

Extended essay subject: HISTORY
Extended essay grade: C
Theory of knowledge grade: A
Combined grade: 2
Total points: 36

Result: Diploma awarded

All CAS (Creativity-Activity-Service) requirements have been fully satisfied.