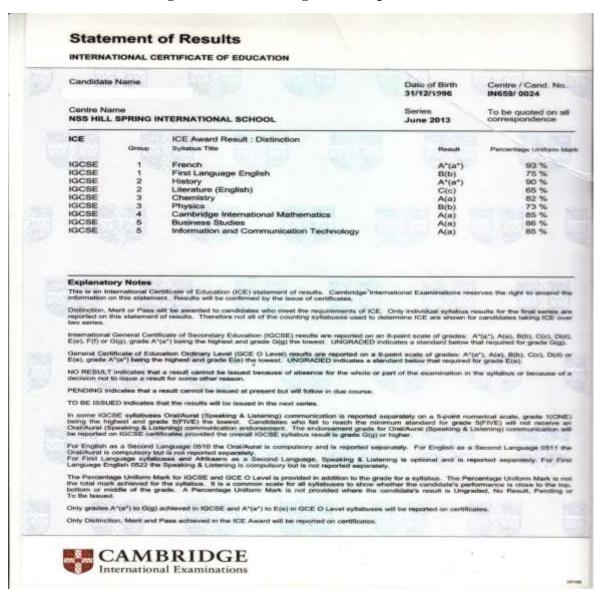

#### INDIAN CERTIFICATE OF EDUCATION

Below given is the Sample Copy of SSC, **Statement of Results of the IGCSE** board. In the SSC Statement of result, IGCSE board does not mention the Percentage obtained but mentions only Percentage Uniform Marks of each subject. Also it is not mentioned anywhere in the Statement of Result that the Grade or Percentage has been Awarded on the Basis of Best five subjects or All Six Subject and or All Seven Subjects, or depending on the choice subjects Selected by the candidate for SSC.

But in CAP Application form candidate has to enter the Aggregate Percentage obtained in SSC Examination. CET CELL is giving the guide lines about how to calculate the Marks obtained in each subject & Aggregate Percentage obtained in SSC examination of IGCSE Candidate on the basis of Statement of Results Provided to them by the board.

Candidate has to upload the Following Type of Statement of Result along with the Conversion Certificate given below as a single PDF in place of SSC Mark sheet.

**IGCSE** (**ICE**) **board SSC Passed** Candidate has to Prepare the Following Type of Conversion Certificate with Self Attestation along with the Name & Signature of the Parents.

Name of the School/Centre Name: -

| Sr. | Subject/syllabus Title                 | Marks    | Maximum |
|-----|----------------------------------------|----------|---------|
| No. |                                        | obtained | Marks.  |
| 1   | French                                 | 93       | 100     |
| 2   | First Language English                 | 75       | 100     |
| 3   | History                                | 90       | 100     |
| 4   | Literature(English)                    | 65       | 100     |
| 5   | Chemistry                              | 82       | 100     |
| 6   | Physics                                | 73       | 100     |
| 7   | Cambridge International Mathematics    | 85       | 100     |
| 8   | Business Studies                       | 86       | 100     |
| 9   | Information & Communication Technology | 85       | 100     |
|     | Total Marks                            | 734      | 900     |