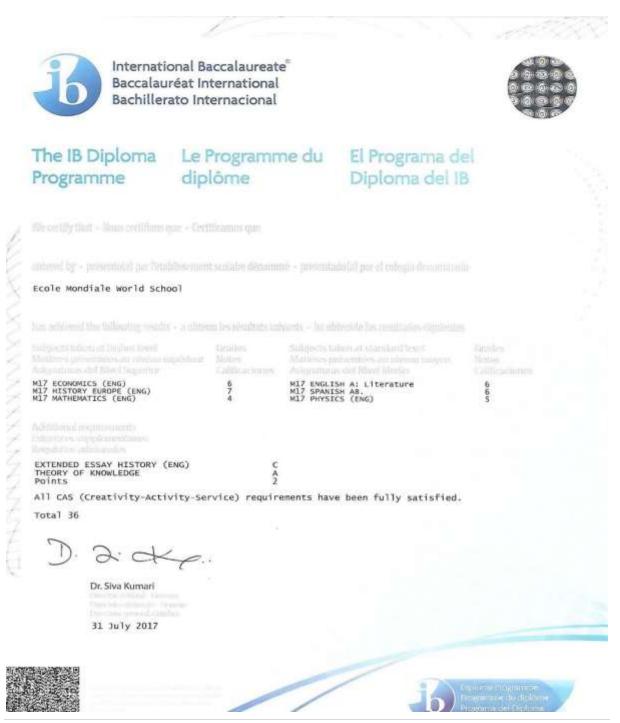

### 4. INTERNATIONAL GENENRAL CERTIFICATE OF SECONDARY EDUCATION (IGCSE) [CAMBRIDGE INTERNATIONAL EXAMINATIONS].

#### INDIAN CERTIFICATE OF EDUCATION

Below given is the Sample Copy of SSC, **Statement of Results of the IGCSE** board. In the SSC Statement of result, IGCSE board does not mention the Percentage obtained but mentions only Percentage Uniform Marks of each subject. Also it is not mentioned anywhere in the Statement of Result that the Grade or Percentage has been Awarded on the Basis of Best five subjects or All Six Subject and or All Seven Subjects, or depending on the choice subjects Selected by the candidate for SSC.

But in CAP Application form candidate has to enter the Aggregate Percentage obtained in SSC Examination. CET CELL is giving the guide lines about how to calculate the Marks obtained in each subject & Aggregate Percentage obtained in SSC examination of IGCSE Candidate on the basis of Statement of Results Provided to them by the board.